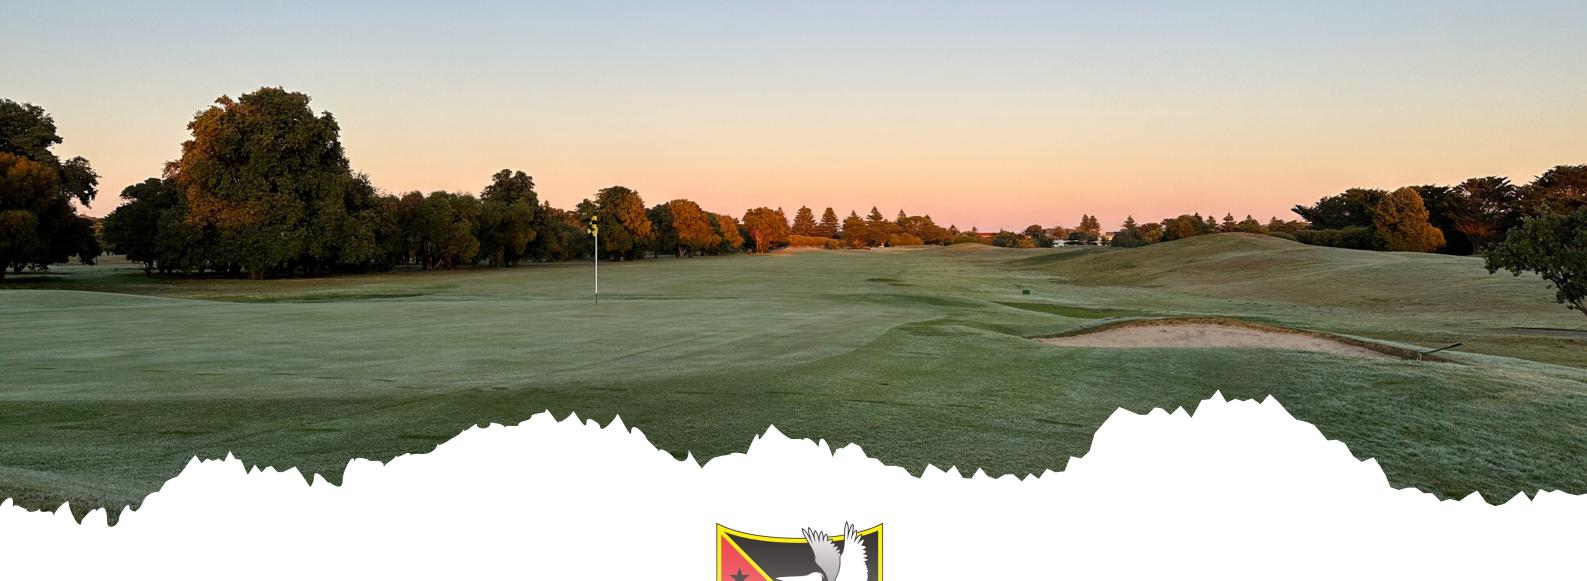

# Sunday August 27th

18-Hole Stroke Event Competition (Gross & Nett) Visitor Entry Fee - \$45 / Member & Junior Entry Fee - \$25 (Maximum of 120 entries) Entry Fee includes Breakfast (egg & bacon roll) & Light Lunch (sandwich)

# Sunday August 27th